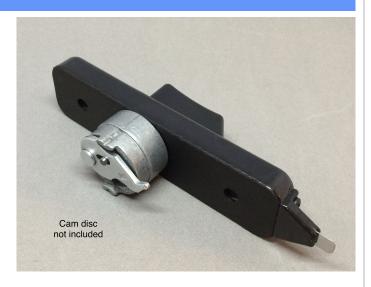

## Quick and accurate marker for the Adams Rite push paddle.

Need to change the paddle hand? No more escaping micro e-clips!

The **Precision Paddle Fit** quickly and accurately marks the mounting holes for the Adams Rite push paddle. Faster than measuring the hole locations from the centre line. Safer than using the paddle body as a template. Eliminates risk of scattering the mechanism.

**Bonus!** The small metal blade on the end of the Precision Paddle Fit safely removes the micro e-clip from the cam disc to facilitate changing the hand.

\$86.75

www.doorgadgets.com