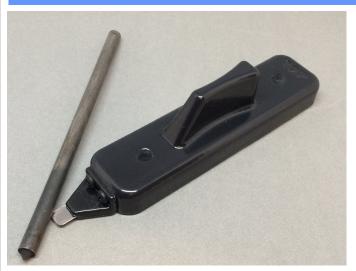

## Quick and accurate marker for the Adams Rite push paddle.

Need to change the paddle hand? No more escaping micro e-clips!

The **Precision Paddle Fit** quickly and accurately marks the mounting holes for the Adams Rite push paddle. Faster than measuring the hole locations from the centre line. Safer than using the paddle body as a template. Eliminates risk of scattering the mechanism.

**Bonus!** The small metal blade on the end of the Precision Paddle Fit safely removes the micro e-clip from the cam disc to facilitate changing the hand.

\$86.75

www.doorgadgets.com