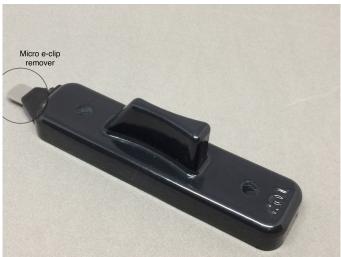

**Bonus!** The small metal blade on the end of the Precision Paddle Fit safely removes the micro e-clip from the cam disc to facilitate changing the hand.

\$86.75

www.doorgadgets.com